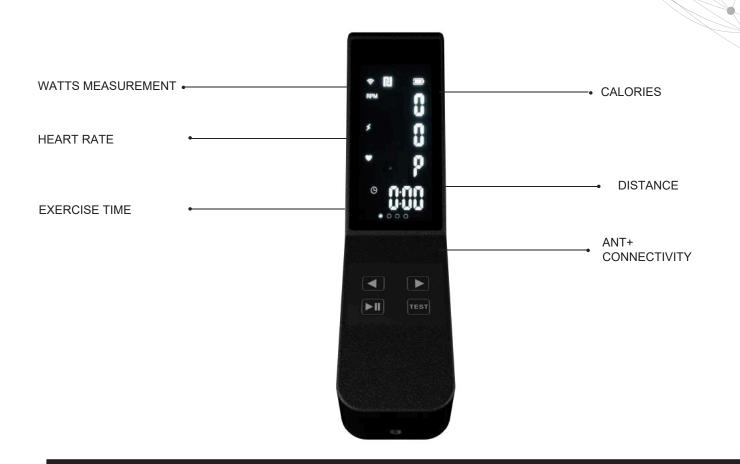

## HSF1000ANT+ DISPLAY

- Self-generated monitor with the user's own pedaling. Illuminated data for optimal vision in all-kind environments
- Bluetooth: Emits data via bluetooth so that they can be viewed on any support that receives information with that technology
- 4 different displays
  - 1-. Datos en el momento
  - 2-. Datos en valores porcentuales (%)
  - 3-. Datos en valores medios
  - 4-. Datos en valores máximos
- It incorporates four buttons: one to go to the next screen, another to return to the previous screen, a third to stop / start and the last to do the test offered by FTP for each person.
- 5" monitor for data display

- LCD MONITOR in vertical format, with a slim silhouette to facilitate an easier view of the data
- Data displayed: RPM, Watts, Pulse, Time, with backlit data; self-generated light with the pedaling itself
- On the front, the monitor includes a device that lights up in different colors, depending on the effort made by the user. The class technician will know at all times if the objectives are met. In this color scale: