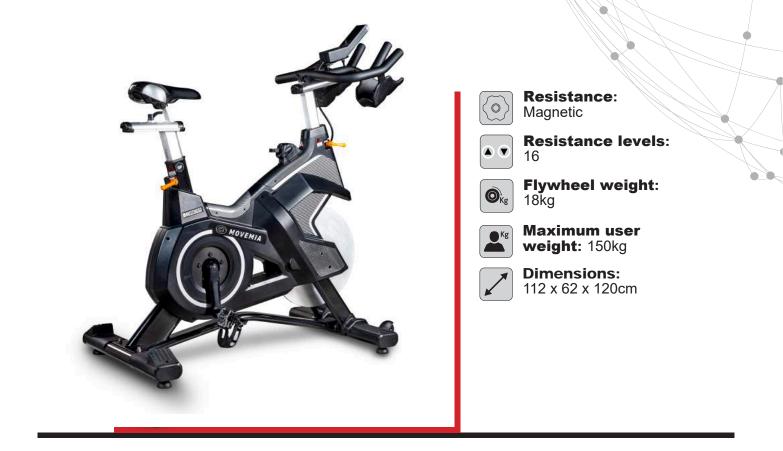

## H945ANT+: MOVEMIA Indoor Cycling ANT+

## **TECHNICAL SPECS**

- Strong Poli-V belt drive system, powerful and noiseless. It doesn't need maintenance.
- Special painting treatment for corrosion resistance done by
  the industrial process called electrophoretic deposition
  which provides the best treatment of the market for corrosion and rust resistance.
- Continuous and flexible micro-adjustable saddle. Adjustable vertically and horizontally with infinite positions for the training.
- Infinite multi-grip triathlon type handlebar, adjustable in height, vertically and horizontally.
- Magnetic brake system with selector lever of 16 different levels and emergency brake.

Mixed SPD-Trekking pedals, adaptable to different type of footwear.

BHFITNESS

- Front mounted wheels, which allow easy transportation.
- Rubber tipped feet, for cleaning and vacuuming without scratching the paint.
- Oversized Steel chassis recovered with a reinforced structure for bigger support and stability.
- Protective supports in the rear, front and central frame, imprinted by a high frequency on a PVC film with a microgrid and a super auto-adhesive engraving.
- Feet with adjustable supports for stretching in the front and rear supports, ensures the maximum stability and help the stretching.
- Aluminum's materials for the micro-adjust of the saddle providing a more versatile, brave and durable design.
- Double bottle holder.