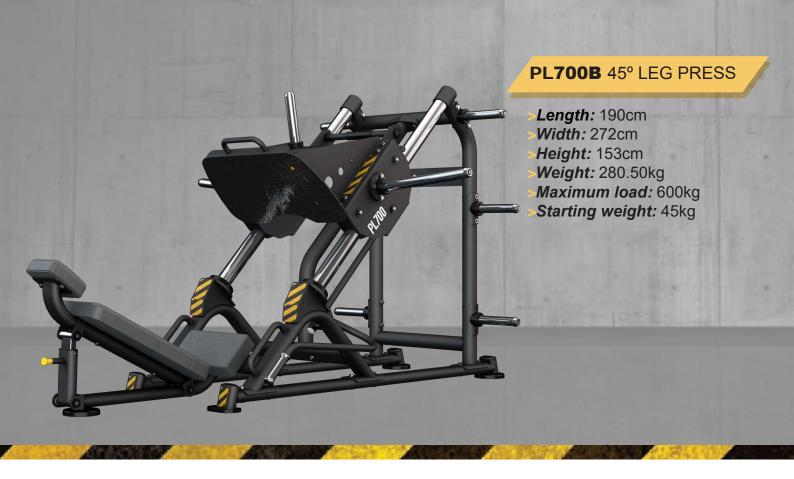

- > Oversized footrest for a secure workout and variety of exercises.
- > Adjustable backrest.
- > Three handles to facilitate the entrance and exit.
- > 6 reinforced racks for plate storage.
- > Ultra solid steel chassis. Combination of two kind of tubes: 76mm diameter circle tube and 100x50mm oval tube; both with 3mm width. TIG welding in all the union points.
- > High durability stainless screws
- > Bearings to smooth the passage of the carriage over the tube made by the manufacturing process CNC.
- > Double security system to avoid any problem. With a smooth movement of the lever, the carriage is securely positioned in teh stops.

- Fireproof upholstery made in hi-density polyfoam for more confort and reliability.
- > High precision industrial ball bearings to ensure smooth operation