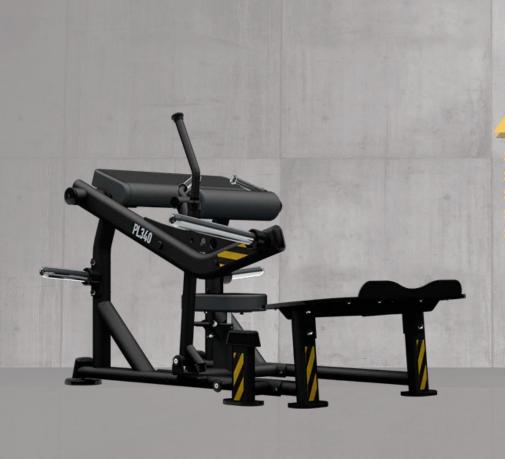

## **PL340B** HIP THRUST

Length: 161cm Width: 160cm Height: 110cm Weight: 120.4kg

Maximum weight: 200g

- > Easy-adjust roller at the front of the waist
- Improved design to find the best angle and exact degrees. It allows the development of a precise movement for gluteal muscles
- > High durability stainless screws at all junction points
- Ultra-solid steel tube. Combination of 76mm circular tube and 100x50mm oval tube with a thickness of 3mm. TIG welding in all junction points
- > 2 racks for plate storage
- > Safety lever to release weight once the person is using the machine
- Oversized platform to offer more safety and more versatility of exercises

- > High density polyfoam upholstery that guarantees comfort and high durability.
- > High quality industrial bearings to ensure smooth operations and corrosion protection.
- > Rubber protections on the legs for avoiding the scratches
- Aluminum anti-slip grips for the best feeling during the exercise
- > Grips diameter: 38mm
- > Thanks to its wide possibilities of adjustment, the equipment can be used by all type of users