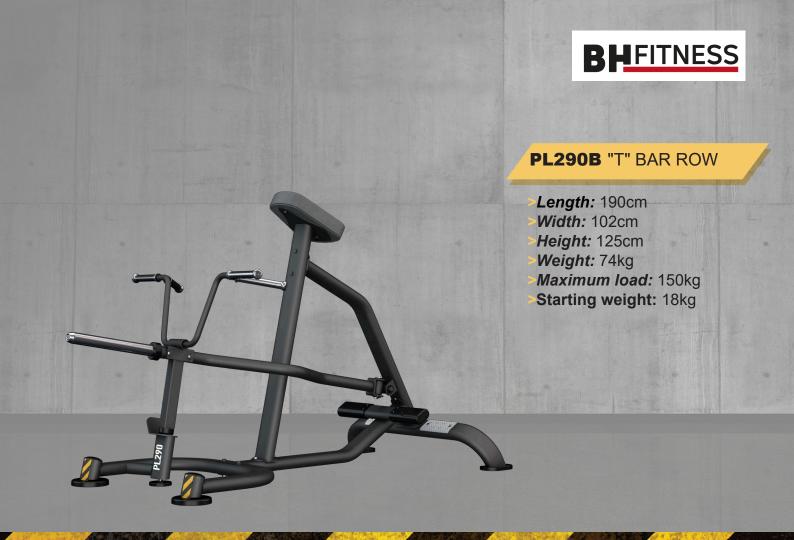

- > **Double multiposition grips.** Allow the realization of different exercises.
- > The geometry of the mobile arm is the most suitable to exercise the musckes of the upper back in a more effective way.
- > Ergonomic cushioned support for the chest that offers more stability.
- Ultra solid steel chassis. Combination of two kind of tubes: 76mm diameter circle tube and 100x50mm oval tube; both with 3mm width. TIG welding in all the union points.
- > High durability stainless screws.

- > Fireproof upholstery made in hi-density polyfoam for more confort and reliability.
- > High precision industrial ball bearings to ensure smooth operation and protection against corrosion.
- > Rubber protections on the supports to avoid scracthes.
- > Anti-slip aluminum grips for the best feeling during exercise and the greatest guarantee for durability.
- > Diameter of the grips: 38mm
- > Due to the proportional parametric design, the machine offers a wide range that allows the correct use of the machine to any kind of people.