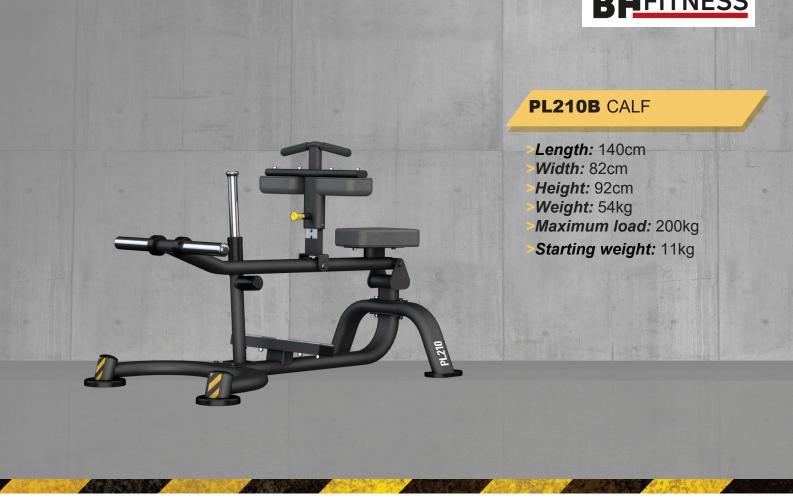

- > Easy adjustment of the supports height for the thighs.
- > Studied design to look for correct angle that allows the accurate development of the calf muscles.
- > High durability stainless screws
- > Ultra solid steel chassis. Combination of two kind of tubes: 76mm diameter circle tube and 100x50mm oval tube; both with 3mm width. TIG welding in all the union points.
- > The grips and supports are composed of a doubke handle with negative inclination for the arms, a vertical handle to hold securely the bar and two inclined pedals to ensure the correct traction with the feets

- > Fireproof upholstery made in hi-density polyfoam for more confort and reliability.
- > High precision industrial ball bearings to ensure smooth operation and protection against corrosion.
- > Elastic adjustments that allow the user to adapt easily and accurately to the machine
- > Rubber protections on the supports to avoid scracthes.
- > Anti-slip aluminum grips for the best feeling during exercise and the greatest guarantee for durability.
- > Diameter of the grips: 38mm
- > Due to the proportional parametric design, the machine offers a wide range that allows the correct use of the machine to any kind of people.