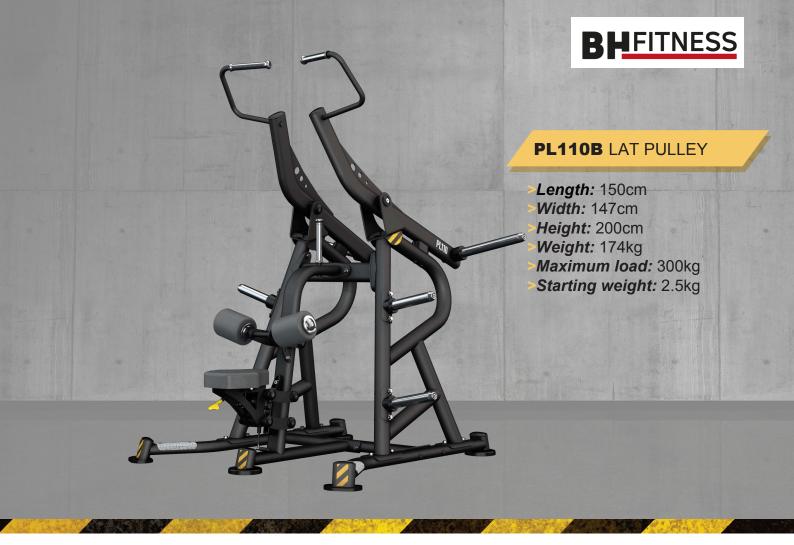

- > Independent movement in order to make sure a correct training, balanced with a biomechanic design for a perfect contraction
- > Divergent movement in order to make an overall workout
- > 4 racks reinforced for plate storage
- > Ultra solid steel chassis. Combination of two kind of tubes: 76mm diameter circle tube and 100x50mm oval tube; both with 3mm width. TIG welding in all the union points.
- > High durability stainless screws
- > Ergonomic adjustment lever
- > The seat adjustment is mechanic with an hidraulic compensator. It has an articulated quadrilateral structure made on steel with the hydraulic aid.
- > Possibility to adjust the knee-holder rollers, which are also designed with a positive lateral inclination to adapt to more users

- > Fireproof upholstery made in hi-density polyfoam for more confort and reliability.
- > High precision industrial ball bearings to ensure smooth operation and protection against corrosion.
- > Rubber protections on the supports to avoid scracthes.
- Anti-slip aluminum grips for the best feeling during exercise and the greatest guarantee for durability
- > Diameter of the grips: 38mm
- > Due to the variety of settings and adjustments, it offers a wide range of positions for anyone to use the machine
- Reinforcements of stainless steel in the base to support feet and provide greater robustness.