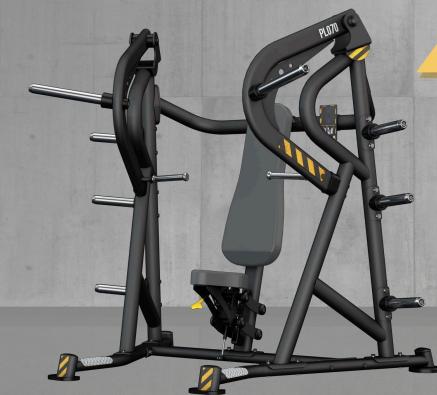

## **PL070B** CHEST PRESS

Length: 147cm
Width: 205 cm
Height: 175cm
Weight: 179.60kg
Maximum load: 300kg
Starting weight: 5.5kg

- > Independent movement in order to make sure a correct training, balanced with a biomechanic design for a perfect contraction
- > Convergent movement in order to make an overall workout
- > 6 racks reinforced for plate storage
- Ultra solid steel chassis. Combination of two kind of tubes: 76mm diameter circle tube and 100x50mm oval tube; both with 3mm width. TIG welding in all the union points.
- > High durability stainless screws
- > Ergonomic adjustment lever
- The seat adjustment is mechanic with an hidraulic compensator. It has an articulated quadrilateral structure made on steel with the hydraulic aid.

- > Fireproof upholstery made in hi-density polyfoam for more confort and reliability.
- High precision industrial ball bearings to ensure smooth operation and protection against corrosion.
- > Rubber protections on the supports to avoid scracthes.
- Anti-slip aluminum grips for the best feeling during exercise and the greatest guarantee for durability
- > Diameter of the grips: 38mm
- Due to the variety of settings and adjustments, it offers a wide range of positions for anyone to use the machine
- Reinforcements of stainless steel in the base to support feet and provide greater robustness.