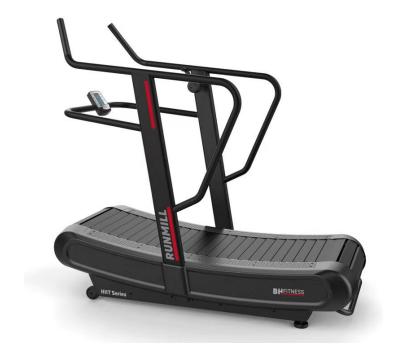

Running surface:

160x48cm

Maximum speed: - / -- Km/h. No limit

Maximum user weight: 180kg

**Dimensions:** 187 x 93,4 x 166cm

## **SPEC SHEETS**

- Slat belt treadmill (curve) for high-intensity trainings
- No electricity requeriments (it works with human energy)
- 6 resistance levels
- Contrary to conventional treadmills, the surface of the RUNMILL (with anti-impact slats) gets a smooth and antifirction mechanical movement. This action allows an almost quiet work and less wear in the bearings and rest of the pieces.
- The slats are manufactured on aluminium with Poliurethane inyection.
- 5" LCD console with different programs

- Acceleration mode (explosive) and resistance by friction.
- The height of the machine can be easily regulated in order to warranty the maximum stability.
- Wheels for easier transportation
- Perfect control of the speed
- No need of electricity plug; so ZERO ELECTRICAL CONSUMPTION.
- The handlebar is designed for allowing different trainings in different positions. Due to its biomechanics, the machine is proper for a huge variety of users.